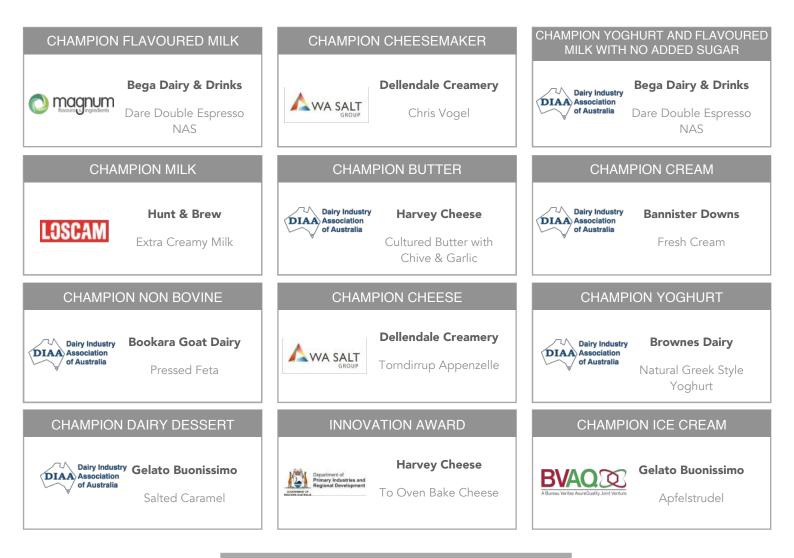

Several innovative products were submitted with new and unique flavours in ice cream/gelato classes. This was reflected in several outstanding, highscoring products. Also, the cheese classes showed many outstanding and highquality products and a well-deserved Grand Champion with Dellendale Creamery for Torndirrup Appenzelle.

### 2023 GRAND CHAMPION Dellendale Creamery

**DIAA** Association To of Australia

Torndirup Appenzelle

MOST SUCESSFUL EXHIBITOR
Dairy Industry
DIAA Association
of Australia
Gelato Buonissimo
Gelato Buonissimo

## Bannister Downs

### Bannister Downs

Class 28. Reduced Fat Chocolate Flavoured Milk

Fresh Cream Class 32. Cream

Non Homogenised Milk Class 25. Milk

Farm Fresh Milk Class 25. Milk

All Lite Milk Class 26. Modified Milk

Café au Lait Class 29. Reduced Fat Coffee Flavoured Milk

## **Bega Dairy & Drinks** Bega Dairy and Drinks

Double Espresso NAS Class 31. Flavoured Milk

Mocha Class 31. Flavoured Milk Strawberry Class 30. Reduced Fat Flavoured Milk

Skim Milk Class 26. Modified Milk

## Bookara Goat Dairy Bookara Goat Dairy

Raw Goat Milk Class 43. Non-Bovine Milk

Pressed Feta Class 44. Non-Bovine Fresh and Soft Cheese

## Dellendale Creamery

**Dellendale** Creamery

Peacefull Bay Gruyere Class 8. Firm Cheese

Outback Brie Class 13. Washed Rind Cheese Torndirrup Appenzelle Class 15. Swiss Cheese Style with or without Eye Formation

## Ha Ve Harvey Cheese

#### St Duke's Blue Class 12. Blue Mould Cheese

Cultured Butter Class 48. Butter

## Hunt and Brew

## Gelato Buonissimo

#### Apfelstrudel

Class 40. Bulk Pack Ice Cream

Strawberry Cream Choc Top Class 41. Frozen Dairy Dessert